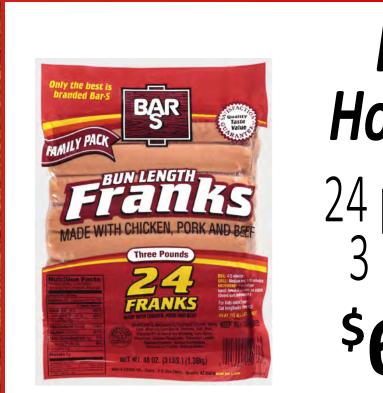

**40 - 1/4 Pounders**,

<sup>\$</sup>5<sup>00</sup>OFF

OR

MASHED BURGERS

Bar S Hot Dogs 24 per pack, 3 lb. pack <sup>\$</sup>6.99

Smashed

Burgers

80% Lean, 10-1/4