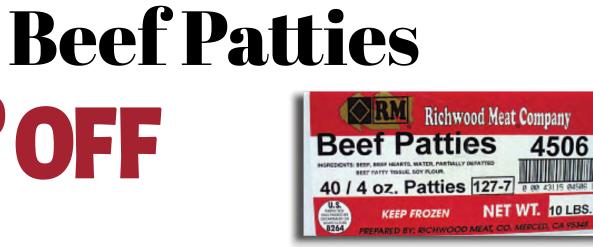

**40 - 1/4 Pounders**,

<sup>\$</sup>5<sup>00</sup>OFF

OR

MASHED BURGERS

Bar S Hot Dogs 24 per pack, 3 lb. pack <sup>\$</sup>6.99

Smashed

Burgers

80% Lean, 10-1/4